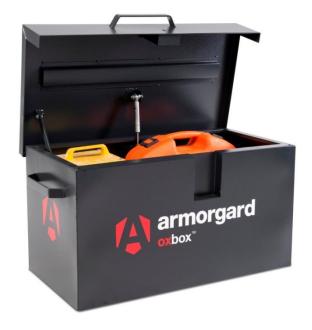

Data Sheet | Model: Armorgard OxBox OX1

- As strong as an Ox! Range of secure tool vaults
- Robust 5-lever deadlocks
- Unique internal anti-jemmy system
- Robust construction using 2mm steel
- Hydraulic gas arms to assist with the lid opening
- Autolatch lid stay to secure the lid in the open position

| Product                                | Armorgard OxBox OX1                                        |
|----------------------------------------|------------------------------------------------------------|
| Internal dimensions                    | 830x425x440                                                |
| External dimensions (including         | 915x490x450                                                |
| protrusions)                           |                                                            |
| Weight (kg)                            | 27                                                         |
| Colour                                 | Charcoal Grey; RAL-7021                                    |
| Finished Coating                       | Powder Coat with anti-corrosive undercoat                  |
| Material                               | Steel                                                      |
| Material Thickness                     | 2mm                                                        |
| Locking mechanism                      | Highly Secure, 5-Lever Deadlock                            |
| Does it have Forklift Skids?           | No                                                         |
| Does it have Gas Arms?                 | Yes                                                        |
| Newton Loading of Gas Arms             | 400N                                                       |
| Safety stay                            | Yes                                                        |
| Quantity of keys supplied              | 2 Robust keys                                              |
| Optional Extras Available              | N/A                                                        |
| Quantity of Shelves as standard        | 0                                                          |
| Are Castors standard or optional extra | Optional Extra                                             |
| How are the Castors fitted?            | Requires welding on or holes to be drilled to bolt them on |
| Sump capacity                          | N/A                                                        |
| Safety Signage                         | N/A                                                        |
| Fire resistant?                        | Yes                                                        |